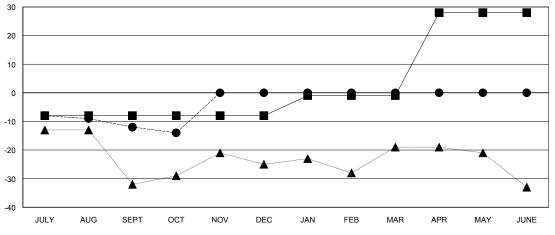

## GOALS AND ACTUAL NEW CLUBS CUMULATIVE

| -■-  | CURRENT YEAR GOALS FOR NEW |
|------|----------------------------|
| MEMA | EDG                        |

- CURRENT YEAR ACTUAL MEMBERS

- ▲ - LAST YEAR ACTUAL MEMBERS